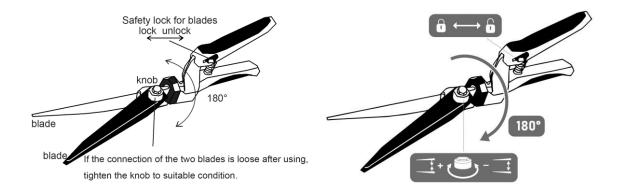

## Instructions for use -180° grass shears

(45012)

- rotary 0 360°
- total lenght 37 cm
- blades locking for safety use
- use: grass shears allow easy & precise lawn edging

THE IMPORTER: LEVIOR s.r.o.