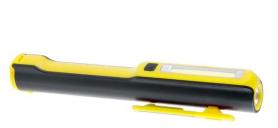

## **Instuctions for use of LED light**

(37645)

Prepared according to the original

Practical LED torch for everyday use and for darkroom work with non-slip rubberized handle, magnetic swivel clip and strong magnet to attach (eg metal door frames, etc.).

## **Specifications**

Length: 200 mm
Light source: LED
Number of batteries: 3 ks
Battery type: AAA
Weight: 104 g

Type of bulb: 120 lm / 40 lm

Colour: černá