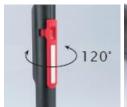

## **Instuctions for use of LED light**

(37645)

Prepared according to the original

Practical LED torch for everyday use and for darkroom work with non-slip rubberized handle, magnetic swivel clip and strong magnet to attach (eg metal door frames, etc.).