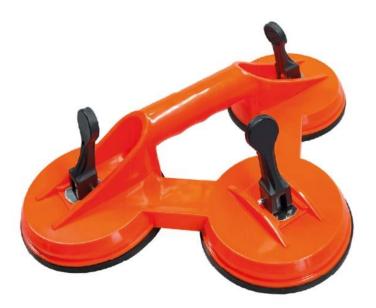

## Holder for glass plate 36319

Designed for gripping, carrying and mounting glass, mirrors and other sheet materials with a smooth polished surface.

**Attention!** The glass surface must be dry, thoroughly cleaned and degreased, free from dust, grease stains and other contaminants.

## Use:

- 1. Pull lever bracket and attach the bracket to clean and smooth the surface of the object to which you want to place the bracket.
- 2. Lightly press the bracket and tighten lever. This creates a negative pressure under a suction cup and the holder is thus secured.
- 3. Now you can object to transfer or bracket as a handle.
- 4. To remove the bracket from the article just unlock the handset.