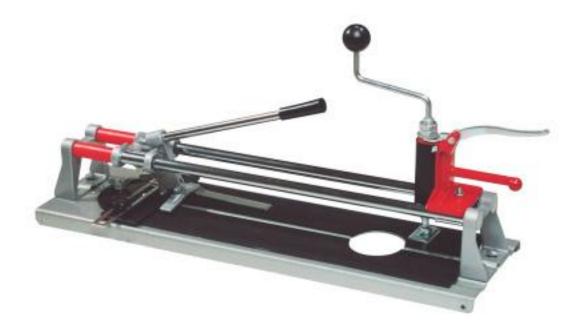

## **USE:**

Before fixing jig hole on tile cutting machine, it's necessary to assemble it as follows:

- 1. The handle should be screwed into the hole M 10
- 2. Drilling point with bits must be screwed into the thread M 8
- 3. Using the mounting bracket and screw M 8 is fixed assembled jigsaw to the guide rods against the base slot

## **SETTING JIGSAW BLADES (BITS):**

- 4. Set the bits so that the central point began drilling the first (difference blades should be about 1mm)
- 5. Set the desired dimension by permission the wing nut and move the plate with an edge