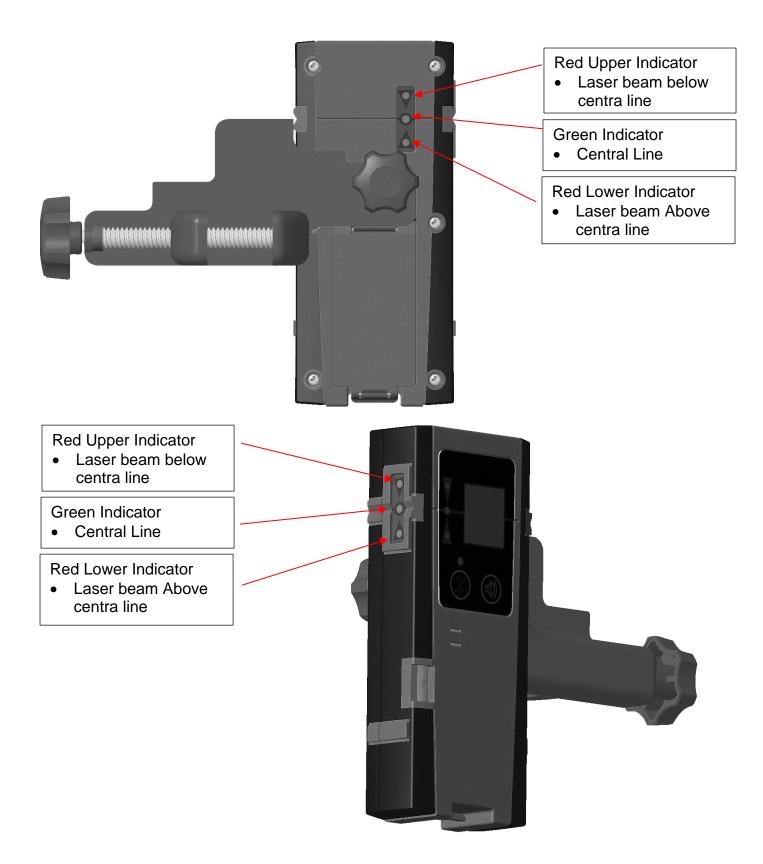

# **USER MANUAL**

# FESTA LASER RECEIVER ITEM NO.: 26209 MODEL NO.: FD-12





## DESCRIPTION

- 1. Multi-indicators provide efficiency and time-saving to contractors during job sites.
  - The front, back and side both have high brightness indicators to display the position of laser line.
- 2. Automatic switch off when not use
  - When detector receive no laser line and no key be pressed within 8 mins, it will switch off automatically to save power
- 3. Over-molding housing / IP54 rated
  - Ensures durability even after minor accident during tough job site
- 4. Portable, compact design
  - Small, portable, Pocket size
- 5. Lasting working hrs up to 70hrs
  - Interchangeable 9V alkaline battery, available in local market





#### CAUTIONS

- 1. Although it is waterproof & dustproof, but please avoid using it at humid and dust place for long-time.
- 2. Please keep clearance of the receiving window, don't press it hard.
- 3. It can't be disassembly or undone by yourself without permission, if you did, the outcome is on your responsibility.
- 4. Please don't keep it in scorching place, storage temperature is -20 ~ 60°C.
- 5. Please avoid violent striking or shocking.
- 6. Don't press the key hard.

- 7. Please clear the dust and water on the surface with dry and clean cloth don't use cleanser or gasoline.
- 8. Take the battery off for long time unused.
- 9. It is sensible to fluorescent light, sunshine, flash light &alternative electric wave signal, all this will affect the actual measurement, arise inaccuracy.