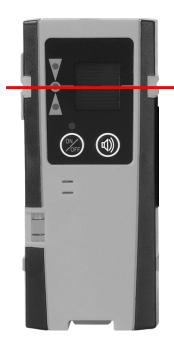

## DESCRIPTION

- 1. Multi-indicators provide efficiency and time-saving to contractors during job sites.
  - The front, back and side both have high brightness indicators to display the position of laser line.
- 2. Automatic switch off when not use
  - When detector receive no laser line and no key be pressed within 8 mins, it will switch off automatically to save power
- 3. Over-molding housing / IP54 rated
  - Ensures durability even after minor accident during tough job site
- 4. Portable, compact design
  - Small, portable, Pocket size
- 5. Lasting working hrs up to 70hrs
  - Interchangeable 9V alkaline battery, available in local market