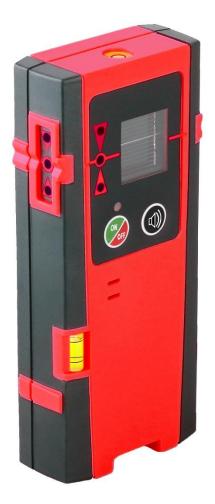

# FESTA LASER RECEIVER ITEM NO.: 26209 MODEL NO.: FD-12

## DESCRIPTION

- 1. Multi-indicators provide efficiency and time-saving to contractors during job sites.
  - The front, back and side both have high brightness indicators to display the position of laser line.
- 2. Automatic switch off when not use
  - When detector receive no laser line and no key be pressed within 8 mins, it will switch off automatically to save power
- 3. Over-molding housing / IP54 rated
  - Ensures durability even after minor accident during tough job site
- 4. Portable, compact design
  - Small, portable, Pocket size
- 5. Lasting working hrs up to 70hrs
  - Interchangeable 9V alkaline battery, available in local market