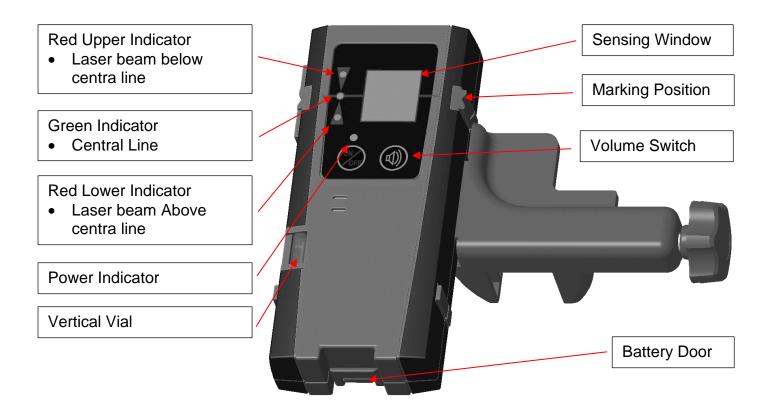

## DESCRIPTION

- 1. Multi-indicators provide efficiency and time-saving to contractors during job sites.
  - The front, back and side both have high brightness indicators to display the position of laser line.
- 2. Automatic switch off when not use
  - When detector receive no laser line and no key be pressed within 8 mins, it will switch off automatically to save power
- 3. Over-molding housing / IP54 rated
  - Ensures durability even after minor accident during tough job site
- 4. Portable, compact design
  - Small, portable, Pocket size
- 5. Lasting working hrs up to 70hrs
  - Interchangeable 9V alkaline battery, available in local market