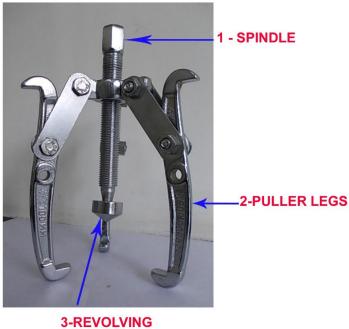

LEVIOR s.r.o. Troubky č. p. 900 751 02 Troubky CZ 61973939

## **Instruction manuals for Three-leg pullerls**

(23730, 23731, 23732)



"NOSE"

## **Description:**

- 1. Spindle
- 2. Puller legs
- 3. Revolving "nose"

## Use:

- a) Assemble the puller arms (2) to download the inner (feet shoulder outward) or external (foot inside shoulders).
- b) Shoulder Pads (2) behind the pulling items and check their tight seating.
- c) Rotary nose screw (3) on the center shaft or hole from which (who) want to download the article (hub, bearing, etc.)
- d) Turn (screw in) screw (1) reasonable force download the required subject.
- e) Ensure that the power puller worked in the axis of the shaft or hole.

IMPORTER: LEVIOR s.r.o.