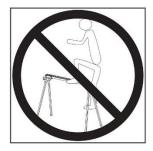

# **Safety Instructions**

- This product is not a toy! Do not let children climb on or play with it.
- Always ensure that it is securely placed.
- Place the product only on a dry, stable and firm surface. Please note that the product together with the workpieces may tip over when placed on a slippery, sloped or soft surface.
- Do not exceed the maximum load of 230kg/piece
- The product may not be used as a ladder, stairs or a scaffold..
- Never stand on the product or the workpieces placed on it.
- Do not lean on the product.