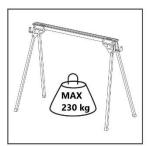

# **Safety Instructions**

- This product is not a toy! Do not let children climb on or play with it.
- Always ensure that it is securely placed.
- Place the product only on a dry, stable and firm surface. Please note that the product together with the workpieces may tip over when placed on a slippery, sloped or soft surface.
- Do not exceed the maximum load of 230kg/piece
- The product may not be used as a ladder, stairs or a scaffold..
- Never stand on the product or the workpieces placed on it.
- Do not lean on the product.