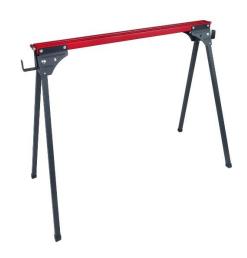

LEVIOR s.r.o. Tovačovská 3488/28 750 02 Přerov CZ61973939

# **Instructions for use**

# **Steel sawhorse**

(23658)





# **Safety Instructions**





- This product is not a toy! Do not let children climb on or play with it.
- Always ensure that it is securely placed.
- Place the product only on a dry, stable and firm surface. Please note that the product together with the workpieces may tip over when placed on a slippery, sloped or soft surface.
- Do not exceed the maximum load of 230kg/piece
- The product may not be used as a ladder, stairs or a scaffold..
- Never stand on the product or the workpieces placed on it.
- Do not lean on the product.

### Note:

These important safeguards and instructions cannot cover all possible conditions and situations that may occur. It must be understood that common sense and caution need to be applied by the person using the product.

## Warning

Read and follow al