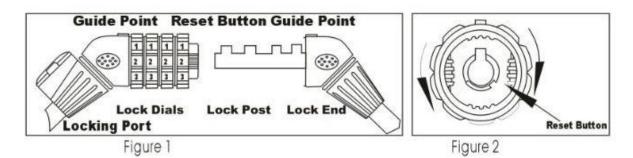

## **Instruction for Resetting your Combination Lock**

- 1. Open the lock by aligning the opening combination number to the Guide Point and pull out the Lock Post (Figure 1). The lock combination is preset to "0000".
- 2. Turn the Reset Button clockwise at 90°.
- 3. You are ready to turn the Lock Dials to set your secret combination, such as phone number, birthday, etc.
- 4. After you setting your secret combination, turn the Reset Button counter-clockwise at 90°.
- 5. Verify your new combination before your using your lock. Insert the Lock Post all the way into the Locking Port but do not turn the dials. Pull out the Lock Post. Your lock is ready to use.
- 6. The reset operation is now complete. Repeat step 1-5 anytime you wish to change your secret combination.