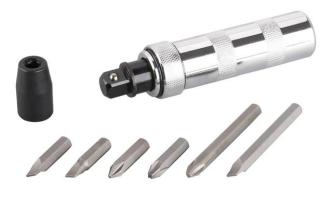

#### **ATTACHMENT (6Bitts)**

| 1-3/8" Bits – Phillips #3  | 1-3/8" Bits – Slotted 8mm   |
|----------------------------|-----------------------------|
| 1-3/8" Bits – Phillips #2  | 2-15/16" Bits – Phillips #3 |
| 1-3/8" Bits – Slotted 7 mm | 2-15/16" Slotted 8mm        |