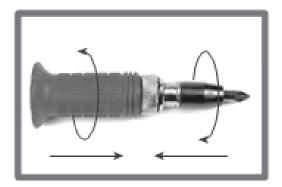

#### HOW TO USE

Inserts a suitable bit into the holder. After skriking with hammer on the end surface of handle, the screws or nuts will be loosened or tightened by way.

Press the head and turn left or right for reversing.

(1) Adjusting "R" to "L"

(2) Adjusting "L" to "R"