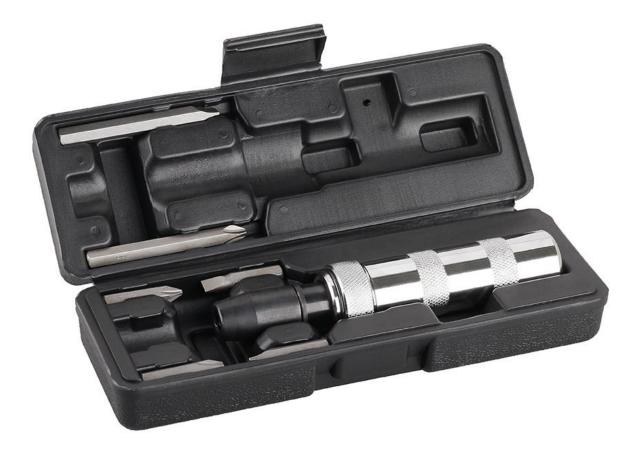

# STROKE SCREWDRIVER, SET 6XBIT + 1/2" ITEM NO.: 18411

## IMPACT DRIVER SET SPECIFICATION

#### **ATTACHMENT (6Bitts)**

| 1-3/8" Bits – Phillips #3  | 1-3/8" Bits – Slotted 8mm   |
|----------------------------|-----------------------------|
| 1-3/8" Bits – Phillips #2  | 2-15/16" Bits – Phillips #3 |
| 1-3/8" Bits – Slotted 7 mm | 2-15/16" Slotted 8mm        |