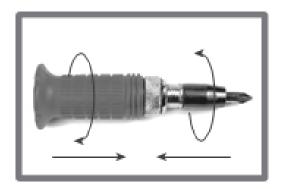

#### HOW TO USE

Inserts a suitable bit into the holder. After skriking with hammer on the end surface of handle, the screws or nuts will be loosened or tightened by way.

Press the head and turn left or right for reversing.

(1) Adjusting "R" to "L"

(2) Adjusting "L" to "R"