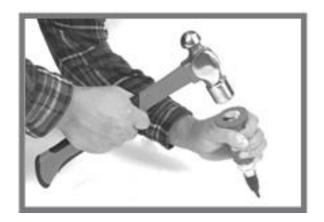

#### HOW TO USE

Inserts a suitable bit into the holder. After skriking with hammer on the end surface of handle, the screws or nuts will be loosened or tightened by way.

Press the head and turn left or right for reversing.