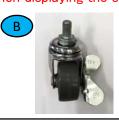

## Step 1: Assemble the Wheel at the Bottom of the Base

- A: Wheel without lock lever
- B: Wheel with lock lever

Please lock the tires when displaying the stands.

Step 2: Fix the Bottom Pole on the Base

Remove the screw from the bottom of lower pole.