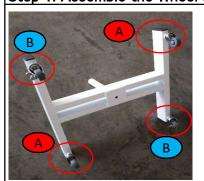

## Step 1: Assemble the Wheel at the Bottom of the Base

- A: Wheel without lock lever
- B: Wheel with lock lever

Please lock the tires when displaying the stands.

Step 2: Fix the Bottom Pole on the Base

Remove the screw from the bottom of lower pole.