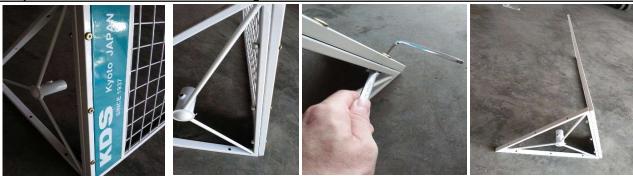

# Step 3: Assemble the nets with Triangles

1) Position the side with KDS logo with the upper triangle .

Note: Please do not tighten the screws while assembling the nets.

- 2) Fix the Bottom triangle at the other side of the net.
  - A Note: The flat side of the ring must face outward.
- 3) Assemble the rest of the nets. At last tighten up all the screws.