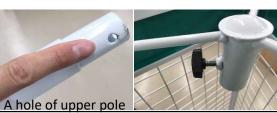

### Step 4: Fix the Upper Pole inside the Triangle Nets

Insert the upper pole into the upper triangle and tighten it with the black screw.

(Tighten the black screw after facing a hole of upper pole and the bottom  $% \left\{ \left( 1\right) \right\} =\left\{ \left( 1\right$ 

of the black screw).