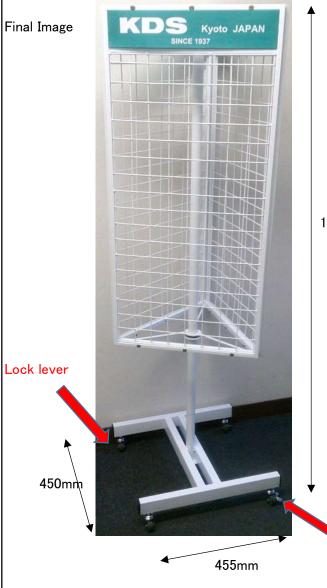

Hanging hooks can be hung on the nets

30 pcs of hook are included in the box.

1610mm

Please LOCK the tires when displaying the stands

Lock lever