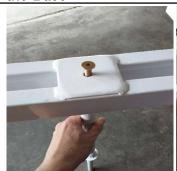

### Step 4: Fix the Upper Pole inside the Triangle Nets

Insert the upper pole into the upper triangle and tighten it with the black screw.

(Tighten the black screw after facing a hole of upper pole and the bottom  $% \left\{ \left( 1\right) \right\} =\left\{ \left( 1\right$ 

of the black screw).