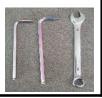

#### Users need to prepare the below

- 1) Allen Keys (4mm and 5mm)
- 2) Spanner (10mm)

This is what it looks like, when you opened up boxes.