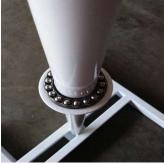

## Step 5: Insert the Bearing into the Lower Pole

Step 7: Place the Triangle Nets onto the Lower Pole

Place the triangle nets onto the lower pole.

\*\*Be careful for not hitting it to the ceiling.

The assemble process is completed.