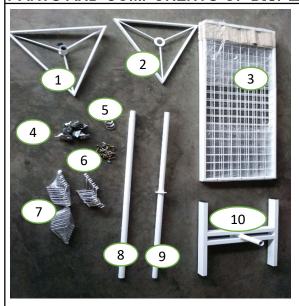

#### Parts & Components

- 1) Upper Triangle
- 2) Lower Triangle
- 3) Nets (3 pcs)
- 4) Wheel (4 pcs)
- 5) Bearing (3 pcs)
- 6) Bolts & Nuts (18 sets)
- 7) Hooks (30 pcs)
- 8) Upper Pole
- 9) Lower Pole
- 10) Base