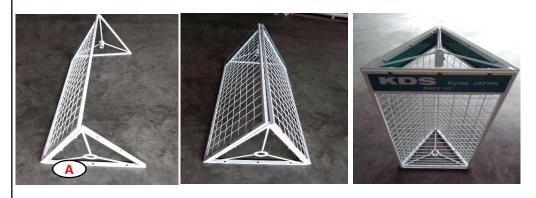

## Step 5: Insert the Bearing into the Lower Pole

Step 7: Place the Triangle Nets onto the Lower Pole

Place the triangle nets onto the lower pole.

\*\*Be careful for not hitting it to the ceiling.

The assemble process is completed.