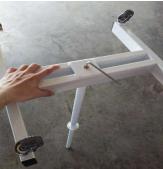

## Step 5: Insert the Bearing into the Lower Pole

Step 7: Place the Triangle Nets onto the Lower Pole

Place the triangle nets onto the lower pole.

\*\*Be careful for not hitting it to the ceiling.

The assemble process is completed.