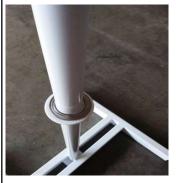

## Step 5: Insert the Bearing into the Lower Pole

Step 7: Place the Triangle Nets onto the Lower Pole

Place the triangle nets onto the lower pole.

\*\*Be careful for not hitting it to the ceiling.

The assemble process is completed.