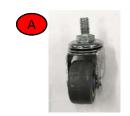

## Step 1: Assemble the Wheel at the Bottom of the Base

- A: Wheel without lock lever
- B: Wheel with lock lever

Please lock the tires when displaying the stands.

Step 2: Fix the Bottom Pole on the Base

Remove the screw from the bottom of lower pole.