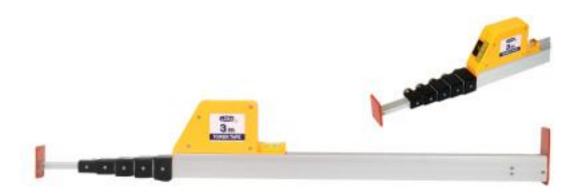

## <u>Instructions for use Measuring pole</u>

Telescopic measuring rod used for measurement of internal holes in dimensions:

|    | Min.    | Max.    |
|----|---------|---------|
| 3m | 705 mm  | 3000 mm |
| 5m | 1040 mm | 5000 mm |
| 8m | 1540 mm | 8000 mm |

## **Measurement Procedure:**

When measuring slide out telescopic rod gradually from the smallest to the largest part of the telescope.

Each piece extends to provide the locking screw. Telescopic pull out slowly without the use of force.

Read the measured value in the sight glass enclosure measuring tape.

When inserting proceed from the largest to the smallest part of the telescope. Loosen the screw and, after insertion, tighten it again.